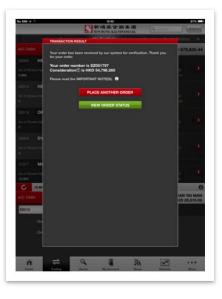

### Trade HK shares and view order details

- 1. Tap on "Trading" at the bottom menu or in the menu.
- 2. After entering a stock code, tap on "+' to increase or "-" to reduce the share quantity in standard lot size. Tap on "Bid" or "Ask" will transfer the price as your order price. Tap on "BUY" or "SELL" to proceed with your order placement. Currently eMO! supports 7 order types: At-auction Order ("AAO"), At-auction Limit Order("AALO"), Limit order ("LO"), Enhanced Limit order ("ELO"), Special Limit order ("SLO"), Good Till Date Order ("GTD") and Stop Loss Limit Order("SLLO").
- 3. Key in your trading password and tap on "**CONFIRM**" to submit your order. If you do not want to retype your trading password after logging in, please make sure "**Bypass** trading password for current session" is checked.
- 4. After confirming your order submission, the respective "TRANSACTION RESULTS" will be displayed with an order number and consideration amount. You may continue to place another order by tapping "PLACE ANOTHER ORDER" or proceed to view the order's status by tapping "VIEW ORDER STATUS".