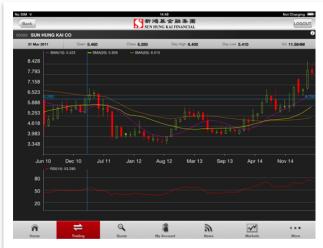

#### iPad version

- The stock can be traded directly by tapping on "TRADE", or tap on "SET ALERT" to define your alert criteria.
- Tap on "ADD" will add the stock to your "Watch List" or "Virtual Portfolio".
- Tap on chart will show you stock charts in full-screen mode.