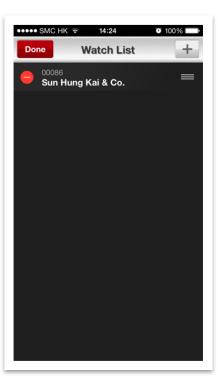

## Set up your Watch List

- 1. Tap on "Watch List" in the menu.
- 2. Follow the prompt to search for stock codes and tap on "+" to add the desired stocks to the Watch List.
  - Tap on "Edit" to amend the list's details. Up to a maximum of 10 stocks can be added to the Watch List.
  - Watch List supports snapshot real-time quotes. Tap on the stock to trade, set alerts or view its full quote details.

#### iPhone version