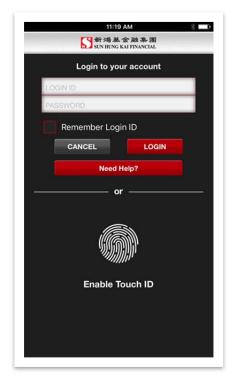

### **Enable Touch ID Login**

- 1. Go to login page. Tap on "Enable Touch ID". Login to your account.
- 2. Read and accept the Terms and Conditions regarding the use of Touch ID login service.
- 3. Enter the One-Time PIN (OTP) which is sent to your registered mobile phone via SMS.
- 4. Login with your fingerprint now. If you want to stop Touch ID Login, please go to Settings after logging in.