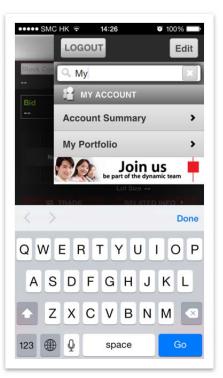

### Search menu items

- 1. Tap on "Search menu..." in the menu and enter any keyword.
- 2. Search results will display automatically.

#### iPhone version