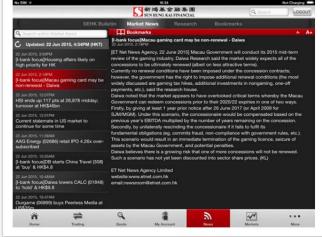

### View market news and research

- 1. Tap on "**News**" at the bottom or in the menu to view the Market News, SEHK Bulletin and EBSHK Research reports.
- 2. "Market News" and "SEHK Bulletin" can be bookmarked and feature an adjustable font size for ease of reading.

#### iPhone version