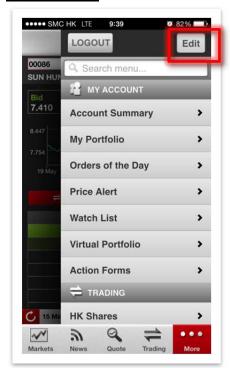

### Search menu items

- 1. Tap on "Search menu..." in the menu and enter any keyword.
- 2. Search results will display automatically.

#### iPhone version

# Personalize your menu

- 1. Tap on "Edit" at the top right hand corner in the menu.
- 2. Tap and drag an item to your favorite location and tap "**Done**" button to save your item location.
- 3. Tap on "**Edit**" at the top right hand corner in the menu and tap on "**Reset**". The menu will be reset to the default order.