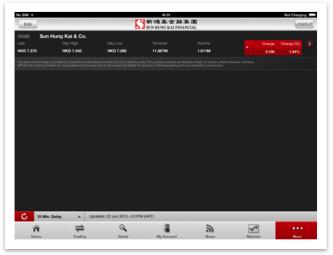

### Switch between snapshot real-time and delayed quotes

- 1. Tap on "Quote" at the bottom menu or in the menu.
- 2. Tap on "15 Min. Delay", located above the bottom menu, to switch from delay to snapshot real-time mode, in which stock quotes are refreshed automatically.
- 3. Key in any stock code to request stock quotes and information.

#### iPhone version

- The stock can be traded directly by tapping on "TRADE", or tap on "RELATED INFO" to view the stock-related news, related stocks and warrants.
- Tap on "+" icon at the top right hand corner will add the stock to your "Watch List" or "Virtual Portfolio".
- Rotate your iPhone to landscape mode to view full-sized chart.

#### iPad version

- The stock can be traded directly by tapping on "TRADE", or tap on "SET ALERT" to define your alert criteria.
- Tap on "ADD" will add the stock to your "Watch List" or "Virtual Portfolio".
- Tap on chart will show you stock charts in full-screen mode.