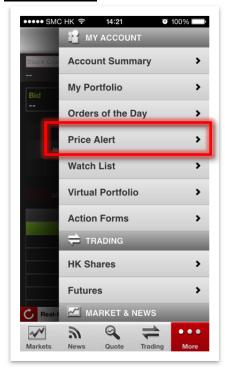

### Set up your Price Alert

1. Tap on "Price Alert" in the menu.

Note: Price alert by default are sent via email. A subscription to a SMS service is required to receive alerts via mobile SMS.

- 2. Tap on "Edit" and then "+" to search and add stocks to your alert list.
  - Tap on "Amend" to change alert criteria and "Confirm" to complete the change.