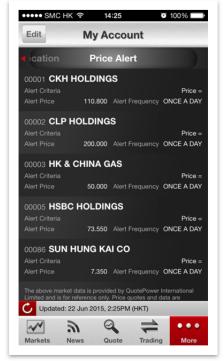

### Set up your Price Alert

1. Tap on "Price Alert" in the menu.

Note: Price alert by default are sent via email. A subscription to a SMS service is required to receive alerts via mobile SMS.

- 2. Tap on "Edit" and then "+" to search and add stocks to your alert list.
  - Tap on "Amend" to change alert criteria and "Confirm" to complete the change.