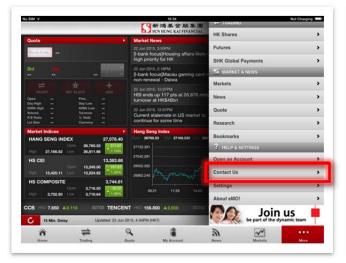

# **Contact Us**

### Find our contact information

- 1. Tap on "Contact Us" in the menu.
- 2. Tap on "**Find Us**" to view our office locations and contact information in Hong Kong and Macau.