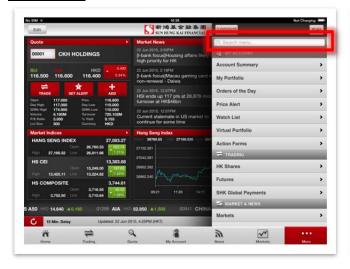

### Search for a stock

- 1. Tap on "Search" at the top right hand corner and key in any stock code or stock name.
- 2. Search results will display automatically with relevant Stock Information, Market News and EBSHK Research on the selected stock. Tap again to view full details.

#### iPhone version