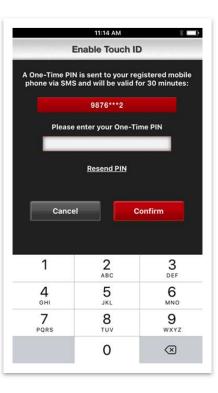

### **Enable Touch ID Login**

- 1. Go to login page. Tap on "Enable Touch ID". Login to your account.
- 2. Read and accept the Terms and Conditions regarding the use of Touch ID login service.
- 3. Enter the One-Time PIN (OTP) which is sent to your registered mobile phone via SMS.
- 4. Login with your fingerprint now. If you want to stop Touch ID Login, please go to Settings after logging in.

#### iPhone version