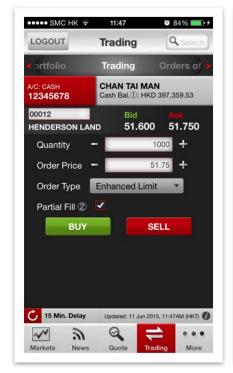

### Trade HK shares and view order details

- 1. Tap on "Trading" at the bottom menu or in the menu.
- 2. After entering a stock code, tap on "+' to increase or "-" to reduce the share quantity in standard lot size. Tap on "Bid" or "Ask" will transfer the price as your order price. Tap on "BUY" or "SELL" to proceed with your order placement. Currently eMO! supports 7 order types: At-auction Order ("AAO"), At-auction Limit Order("AALO"), Limit order ("LO"), Enhanced Limit order ("ELO"), Special Limit order ("SLO"), Good Till Date Order ("GTD") and Stop Loss Limit Order("SLLO").
- 3. Key in your trading password and tap on "**CONFIRM**" to submit your order. If you do not want to retype your trading password after logging in, please make sure "**Bypass** trading password for current session" is checked.
- 4. After confirming your order submission, the respective "TRANSACTION RESULTS" will be displayed with an order number and consideration amount. You may continue to place another order by tapping "PLACE ANOTHER ORDER" or proceed to view the order's status by tapping "VIEW ORDER STATUS".