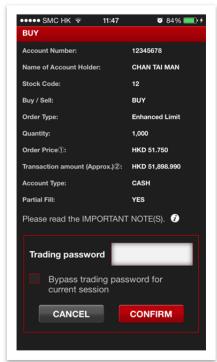

### Trade HK shares and view order details

- 1. Tap on "Trading" at the bottom menu or in the menu.
- 2. After entering a stock code, tap on "+' to increase or "-" to reduce the share quantity in standard lot size. Tap on "Bid" or "Ask" will transfer the price as your order price. Tap on "BUY" or "SELL" to proceed with your order placement. Currently eMO! supports 7 order types: At-auction Order ("AAO"), At-auction Limit Order("AALO"), Limit order ("LO"), Enhanced Limit order ("ELO"), Special Limit order ("SLO"), Good Till Date Order ("GTD") and Stop Loss Limit Order("SLLO").
- 3. Key in your trading password and tap on "**CONFIRM**" to submit your order. If you do not want to retype your trading password after logging in, please make sure "**Bypass** trading password for current session" is checked.
- 4. After confirming your order submission, the respective "TRANSACTION RESULTS" will be displayed with an order number and consideration amount. You may continue to place another order by tapping "PLACE ANOTHER ORDER" or proceed to view the order's status by tapping "VIEW ORDER STATUS".