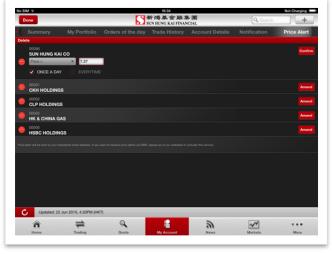

### Set up your Price Alert

1. Tap on "Price Alert" in the menu.

Note: Price alert by default are sent via email. A subscription to a SMS service is required to receive alerts via mobile SMS.

- 2. Tap on "Edit" and then "+" to search and add stocks to your alert list.
  - Tap on "Amend" to change alert criteria and "Confirm" to complete the change.

#### iPad version