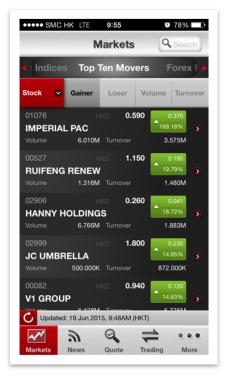

### View market indices and forex rates

- 1. Tap on "Markets" at the bottom menu or in the menu.
- 2. All sections under "**Markets**" can be refreshed to receive updated prices based on market information and availability.
  - Tap on "**Top Ten Movers**" to view the top ten HK stocks or warrants by Gainers, Losers, Volume and Turnover.
  - Tap on "Forex Rates" to view the exchange rates of all major currencies with Bid/Ask prices either in USD or HKD.
  - Tap on "Financial Futures" to view the major futures and indices movements.

#### iPhone version