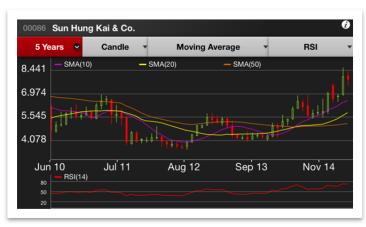

#### iPhone version

- The stock can be traded directly by tapping on "TRADE", or tap on "RELATED INFO" to view the stock-related news, related stocks and warrants.
- Tap on "+" icon at the top right hand corner will add the stock to your "Watch List" or "Virtual Portfolio".
- Rotate your iPhone to landscape mode to view full-sized chart.