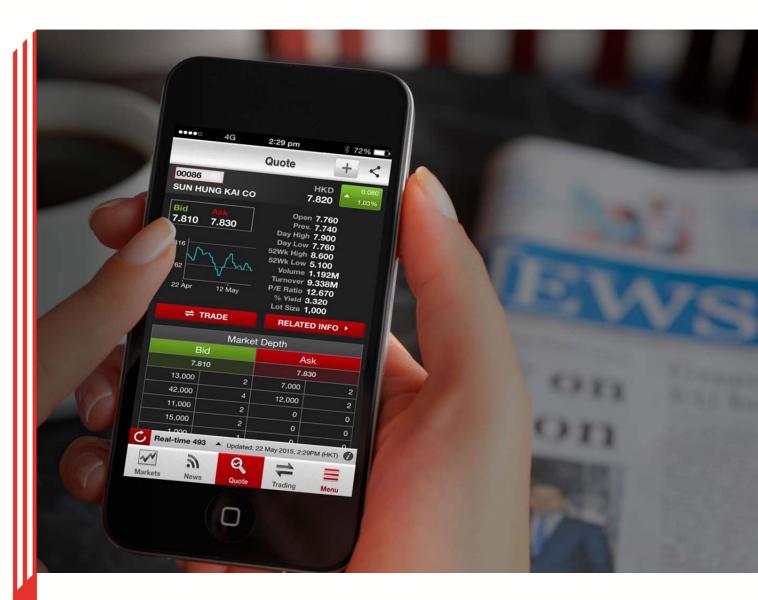

### Switch between snapshot real-time and delayed quotes

- 1. Tap on "Quote" at the bottom menu or in the menu.
- 2. Tap on "15 Min. Delay", located above the bottom menu, to switch from delay to snapshot real-time mode, in which stock quotes are refreshed automatically.
- 3. Key in any stock code to request stock quotes and information.

#### iPhone version

- The stock can be traded directly by tapping on "TRADE", or tap on "RELATED INFO" to view the stock-related news, related stocks and warrants.
- Tap on "+" icon at the top right hand corner will add the stock to your "Watch List" or "Virtual Portfolio".
- Rotate your iPhone to landscape mode to view full-sized chart.