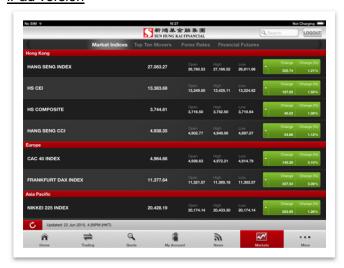

### View market indices and forex rates

- 1. Tap on "Markets" at the bottom menu or in the menu.
- 2. All sections under "**Markets**" can be refreshed to receive updated prices based on market information and availability.
  - Tap on "**Top Ten Movers**" to view the top ten HK stocks or warrants by Gainers, Losers, Volume and Turnover.
  - Tap on "Forex Rates" to view the exchange rates of all major currencies with Bid/Ask prices either in USD or HKD.
  - Tap on "Financial Futures" to view the major futures and indices movements.

#### iPad version