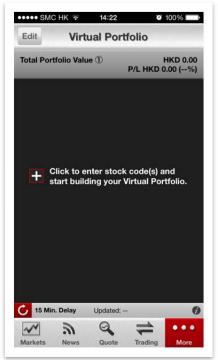

## Set up your Virtual Portfolio

- 1. Tap on "Virtual Portfolio" in the menu.
- 2. Follow the prompt to search for stock codes and tap on "+" to add the desired stocks to your Virtual Portfolio.
- 3. Key in "Avg. Price", "No. of Shares" and "Fees/Comm." accordingly. Tap on "Edit" to amend the portfolio's details. Up to a maximum of 30 stocks can be added under "Virtual Portfolio".

#### iPhone version