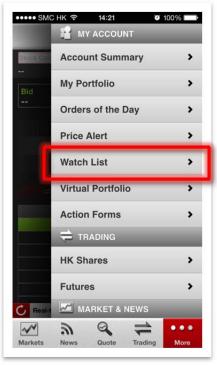

## Set up your Watch List

- 1. Tap on "Watch List" in the menu.
- 2. Follow the prompt to search for stock codes and tap on "+" to add the desired stocks to the Watch List.
  - Tap on "Edit" to amend the list's details. Up to a maximum of 10 stocks can be added to the Watch List.
  - Watch List supports snapshot real-time quotes. Tap on the stock to trade, set alerts or view its full quote details.

#### iPhone version