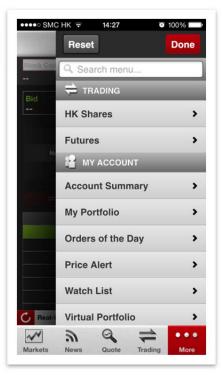

# Personalize your menu

- 1. Tap on "Edit" at the top right hand corner in the menu.
- 2. Tap and drag an item to your favorite location and tap "**Done**" button to save your item location.
- 3. Tap on "**Edit**" at the top right hand corner in the menu and tap on "**Reset**". The menu will be reset to the default order.

#### iPhone version