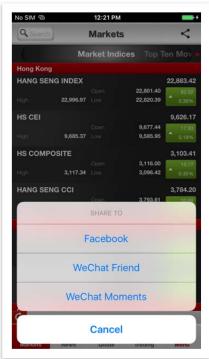

### Share screenshot to social media

- 1. Tap on share icon at the top-right corner. Share icon is available in Markets, News, Watch List, Virtual Portfolio, Quote and Chart.
- 2. Choose to share the screenshot to Facebook, WeChat Friend or WeChat Moments.
- 3. If you do not have the relevant social media app, please download it from app store before sharing.