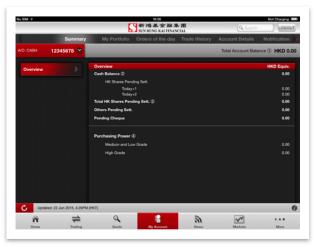

### View your account and portfolio

- Tap on "Account Summary" in the menu and login to eMO! using your existing ID and password.
- 2. After you are logged in to your account, choose between your Cash or Margin Securities Trading Account, if applicable, by tapping on "A/C: CASH".
- 3. The details of the respective account will be shown after selection, including the Total Account Balance and Cash Balance with a breakdown of currencies, if available.
  - Tap on "My Portfolio" at the top to view the details of your stock holdings. Further tap on the stock to place orders, view full quote details and set alerts, etc.
  - Tap on "Account Details" to view your account and personal details.