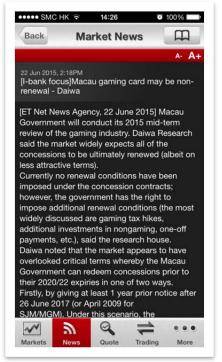

### View market news and research

- 1. Tap on "**News**" at the bottom or in the menu to view the Market News, SEHK Bulletin and EBSHK Research reports.
- 2. "Market News" and "SEHK Bulletin" can be bookmarked and feature an adjustable font size for ease of reading.

#### iPhone version