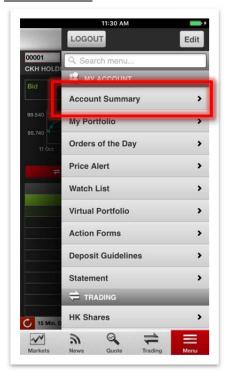

### View your account and portfolio

- Tap on "Account Summary" in the menu and login to eMO! using your existing ID and password.
- 2. After you are logged in to your account, choose between your Cash or Margin Securities Trading Account, if applicable, by tapping on "A/C: CASH".
- 3. The details of the respective account will be shown after selection, including the Total Account Balance and Cash Balance with a breakdown of currencies, if available.
  - Tap on "My Portfolio" at the top to view the details of your stock holdings. Further tap on the stock to place orders, view full quote details and set alerts, etc.
  - Tap on "Account Details" to view your account and personal details.