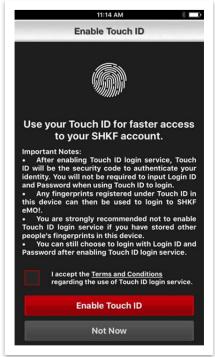

### **Enable Touch ID Login**

- 1. Go to login page. Tap on "Enable Touch ID". Login to your account.
- 2. Read and accept the Terms and Conditions regarding the use of Touch ID login service.
- 3. Enter the One-Time PIN (OTP) which is sent to your registered mobile phone via SMS.
- 4. Login with your fingerprint now. If you want to stop Touch ID Login, please go to Settings after logging in.

#### iPhone version