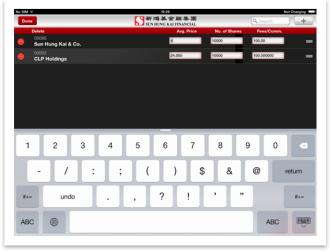

## Set up your Virtual Portfolio

- 1. Tap on "Virtual Portfolio" in the menu.
- 2. Follow the prompt to search for stock codes and tap on "+" to add the desired stocks to your Virtual Portfolio.
- 3. Key in "Avg. Price", "No. of Shares" and "Fees/Comm." accordingly. Tap on "Edit" to amend the portfolio's details. Up to a maximum of 30 stocks can be added under "Virtual Portfolio".

#### iPad version