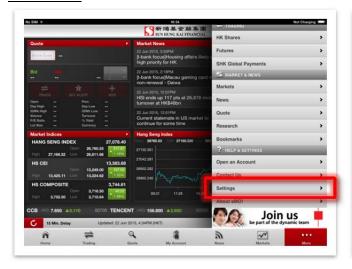

rch menu items

- 1. Tap on "Search menu..." in the menu and enter any keyword.
- 2. Search results will display automatically.

#### iPhone version











# Personalize your menu

- 1. Tap on "Edit" at the top right hand corner in the menu.
- 2. Tap and drag an item to your favorite location and tap "**Done**" button to save your item location.
- 3. Tap on "**Edit**" at the top right hand corner in the menu and tap on "**Reset**". The menu will be reset to the default order.

#### iPhone version











# Personalize your eMO! app settings

- 1. Tap on "Settings".
- 2. Adjust settings by choosing a Language (English, Traditional & Simplified Chinese), Up/Down Indicator Colours, Real Time Quotes (Delay Quote by default), Receive Notification and Auto Logoff.

#### iPhone version









# Forget your login password

- Please go to one of our websites below to reset your login password.
  www.ebshkdirect.com
  www.ebshkfg.com
- Should you have any queries, please contact your Investment Consultant (if applicable) or call our Customer Service Hotline on +852 2822 5001 (Hong Kong) / +86 40011 95525 (Mainland).



# **Contact Us**

### Find our contact information

- 1. Tap on "Contact Us" in the menu.
- 2. Tap on "**Find Us**" to view our office locations and contact information in Hong Kong and Macau.

#### iPhone version











- End -