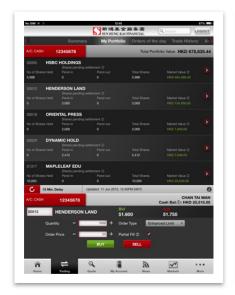

### View your account and portfolio

- Tap on "Account Summary" in the menu and login to eMO! using your existing ID and password.
- 2. After you are logged in to your account, choose between your Cash or Margin Securities Trading Account, if applicable, by tapping on "A/C: CASH".
- 3. The details of the respective account will be shown after selection, including the Total Account Balance and Cash Balance with a breakdown of currencies, if available.
  - Tap on "My Portfolio" at the top to view the details of your stock holdings. Further tap on the stock to place orders, view full quote details and set alerts, etc.
  - Tap on "Account Details" to view your account and personal details.