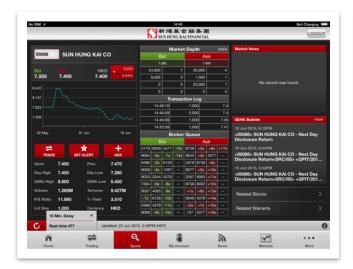

#### iPad version

- The stock can be traded directly by tapping on "TRADE", or tap on "SET ALERT" to define your alert criteria.
- Tap on "ADD" will add the stock to your "Watch List" or "Virtual Portfolio".
- Tap on chart will show you stock charts in full-screen mode.