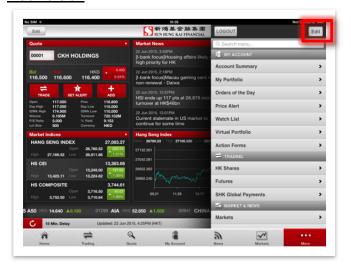

# Personalize your menu

- 1. Tap on "Edit" at the top right hand corner in the menu.
- 2. Tap and drag an item to your favorite location and tap "**Done**" button to save your item location.
- 3. Tap on "**Edit**" at the top right hand corner in the menu and tap on "**Reset**". The menu will be reset to the default order.