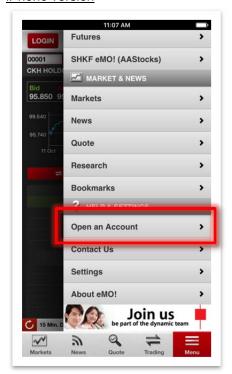

## Open an account to trade via eMO!

1. Tap on "Open an Account" in the menu

Note: A separate login is not required to access eMO!. Only trading requires login and is available for Everbright Sun Hung Kai ("EBSHK") customers only.