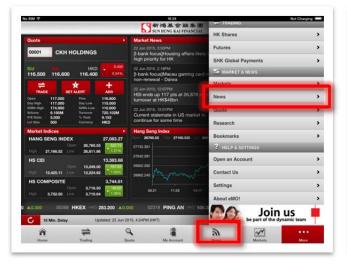

### View market news and research

- 1. Tap on "**News**" at the bottom or in the menu to view the Market News, SEHK Bulletin and EBSHK Research reports.
- 2. "Market News" and "SEHK Bulletin" can be bookmarked and feature an adjustable font size for ease of reading.

#### iPad version