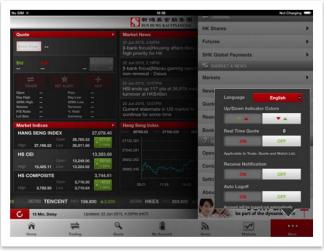

# Personalize your eMO! app settings

- 1. Tap on "Settings".
- 2. Adjust settings by choosing a Language (English, Traditional & Simplified Chinese), Up/Down Indicator Colours, Real Time Quotes (Delay Quote by default), Receive Notification and Auto Logoff.