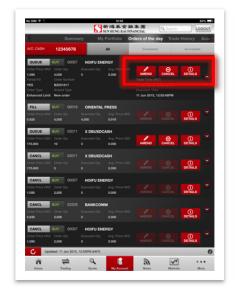

### Amend or cancel orders

- Orders placed during the day can be checked and refreshed by tapping "Orders of the day". Tap on "AMEND" or "CANCEL" to change orders accordingly. Trade orders after settlement should be checked under "Trade History", where records for up to thirty calendar days will be shown.
- 2. Key in a new price or quantity to amend your order. To cancel your order, key in your trading password and tap on "**CONFIRM**" to proceed.
- 3. If "Receive Notification" is enabled, all trading related instructions will be shown under "Notification". A subscription to a SMS service is required for customers to receive notices via mobile SMS.

("Notifications" are not available on Android version)