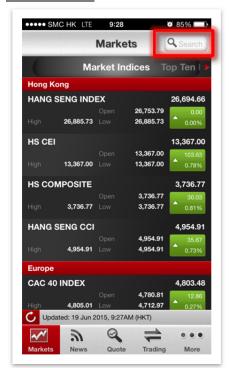

### View market indices and forex rates

- 1. Tap on "Markets" at the bottom menu or in the menu.
- 2. All sections under "**Markets**" can be refreshed to receive updated prices based on market information and availability.
  - Tap on "**Top Ten Movers**" to view the top ten HK stocks or warrants by Gainers, Losers, Volume and Turnover.
  - Tap on "Forex Rates" to view the exchange rates of all major currencies with Bid/Ask prices either in USD or HKD.
  - Tap on "Financial Futures" to view the major futures and indices movements.