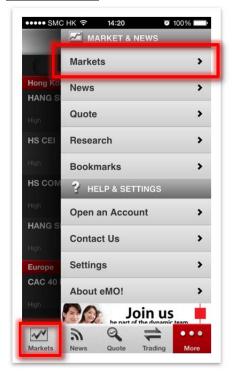

### View market indices and forex rates

- 1. Tap on "Markets" at the bottom menu or in the menu.
- 2. All sections under "**Markets**" can be refreshed to receive updated prices based on market information and availability.
  - Tap on "**Top Ten Movers**" to view the top ten HK stocks or warrants by Gainers, Losers, Volume and Turnover.
  - Tap on "Forex Rates" to view the exchange rates of all major currencies with Bid/Ask prices either in USD or HKD.
  - Tap on "Financial Futures" to view the major futures and indices movements.

#### iPhone version