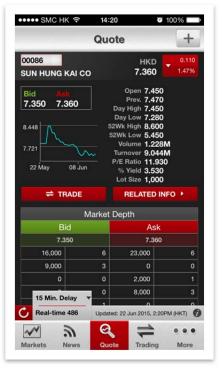

### Switch between snapshot real-time and delayed quotes

- 1. Tap on "Quote" at the bottom menu or in the menu.
- 2. Tap on "15 Min. Delay", located above the bottom menu, to switch from delay to snapshot real-time mode, in which stock quotes are refreshed automatically.
- 3. Key in any stock code to request stock quotes and information.

#### iPhone version

- The stock can be traded directly by tapping on "TRADE", or tap on "RELATED INFO" to view the stock-related news, related stocks and warrants.
- Tap on "+" icon at the top right hand corner will add the stock to your "Watch List" or "Virtual Portfolio".
- Rotate your iPhone to landscape mode to view full-sized chart.