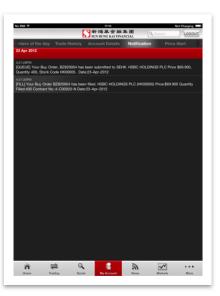

### Amend or cancel orders

- Orders placed during the day can be checked and refreshed by tapping "Orders of the day". Tap on "AMEND" or "CANCEL" to change orders accordingly. Trade orders after settlement should be checked under "Trade History", where records for up to thirty calendar days will be shown.
- 2. Key in a new price or quantity to amend your order. To cancel your order, key in your trading password and tap on "**CONFIRM**" to proceed.
- 3. If "Receive Notification" is enabled, all trading related instructions will be shown under "Notification". A subscription to a SMS service is required for customers to receive notices via mobile SMS.

("Notifications" are not available on Android version)