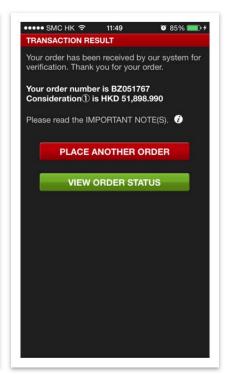

### Trade HK shares and view order details

- 1. Tap on "Trading" at the bottom menu or in the menu.
- 2. After entering a stock code, tap on "+' to increase or "-" to reduce the share quantity in standard lot size. Tap on "Bid" or "Ask" will transfer the price as your order price. Tap on "BUY" or "SELL" to proceed with your order placement. Currently eMO! supports 7 order types: At-auction Order ("AAO"), At-auction Limit Order("AALO"), Limit order ("LO"), Enhanced Limit order ("ELO"), Special Limit order ("SLO"), Good Till Date Order ("GTD") and Stop Loss Limit Order("SLLO").
- 3. Key in your trading password and tap on "**CONFIRM**" to submit your order. If you do not want to retype your trading password after logging in, please make sure "**Bypass** trading password for current session" is checked.
- 4. After confirming your order submission, the respective "TRANSACTION RESULTS" will be displayed with an order number and consideration amount. You may continue to place another order by tapping "PLACE ANOTHER ORDER" or proceed to view the order's status by tapping "VIEW ORDER STATUS".