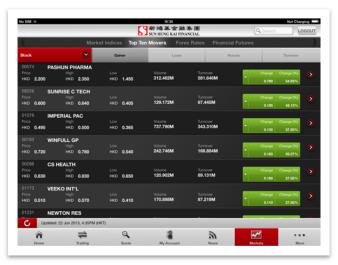

### View market indices and forex rates

- 1. Tap on "Markets" at the bottom menu or in the menu.
- 2. All sections under "**Markets**" can be refreshed to receive updated prices based on market information and availability.
  - Tap on "**Top Ten Movers**" to view the top ten HK stocks or warrants by Gainers, Losers, Volume and Turnover.
  - Tap on "Forex Rates" to view the exchange rates of all major currencies with Bid/Ask prices either in USD or HKD.
  - Tap on "Financial Futures" to view the major futures and indices movements.

#### iPad version