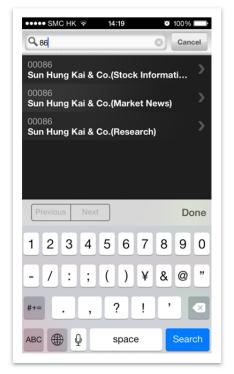

### Search for a stock

- 1. Tap on "Search" at the top right hand corner and key in any stock code or stock name.
- 2. Search results will display automatically with relevant Stock Information, Market News and EBSHK Research on the selected stock. Tap again to view full details.

#### iPhone version