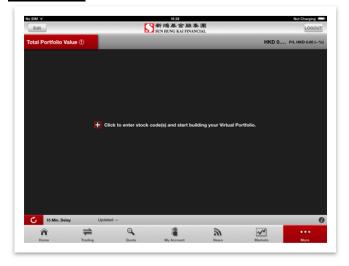

## Set up your Virtual Portfolio

- 1. Tap on "Virtual Portfolio" in the menu.
- 2. Follow the prompt to search for stock codes and tap on "+" to add the desired stocks to your Virtual Portfolio.
- 3. Key in "Avg. Price", "No. of Shares" and "Fees/Comm." accordingly. Tap on "Edit" to amend the portfolio's details. Up to a maximum of 30 stocks can be added under "Virtual Portfolio".

#### iPad version