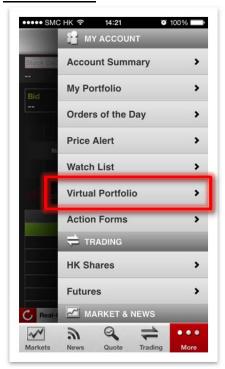

## Set up your Virtual Portfolio

- 1. Tap on "Virtual Portfolio" in the menu.
- 2. Follow the prompt to search for stock codes and tap on "+" to add the desired stocks to your Virtual Portfolio.
- 3. Key in "Avg. Price", "No. of Shares" and "Fees/Comm." accordingly. Tap on "Edit" to amend the portfolio's details. Up to a maximum of 30 stocks can be added under "Virtual Portfolio".

#### iPhone version