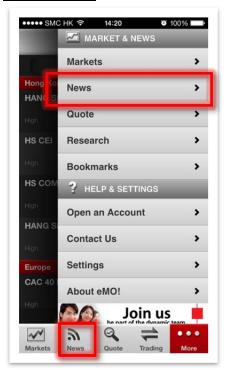

### View market news and research

- 1. Tap on "**News**" at the bottom or in the menu to view the Market News, SEHK Bulletin and EBSHK Research reports.
- 2. "Market News" and "SEHK Bulletin" can be bookmarked and feature an adjustable font size for ease of reading.

#### iPhone version