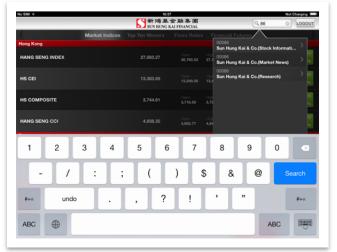

### Search for a stock

- 1. Tap on "Search" at the top right hand corner and key in any stock code or stock name.
- 2. Search results will display automatically with relevant Stock Information, Market News and EBSHK Research on the selected stock. Tap again to view full details.

#### iPhone version