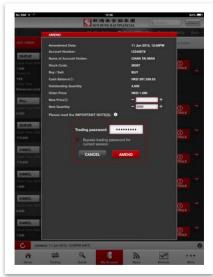

### Amend or cancel orders

- Orders placed during the day can be checked and refreshed by tapping "Orders of the day". Tap on "AMEND" or "CANCEL" to change orders accordingly. Trade orders after settlement should be checked under "Trade History", where records for up to thirty calendar days will be shown.
- 2. Key in a new price or quantity to amend your order. To cancel your order, key in your trading password and tap on "**CONFIRM**" to proceed.
- 3. If "Receive Notification" is enabled, all trading related instructions will be shown under "Notification". A subscription to a SMS service is required for customers to receive notices via mobile SMS.

("Notifications" are not available on Android version)