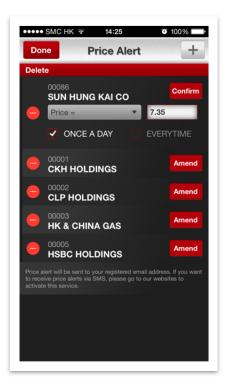

### Set up your Price Alert

1. Tap on "Price Alert" in the menu.

Note: Price alert by default are sent via email. A subscription to a SMS service is required to receive alerts via mobile SMS.

- 2. Tap on "Edit" and then "+" to search and add stocks to your alert list.
  - Tap on "Amend" to change alert criteria and "Confirm" to complete the change.

#### iPhone version