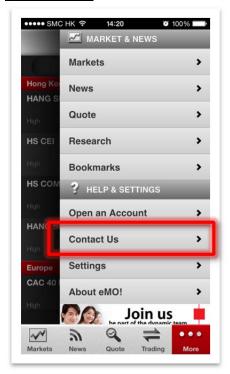

### Find our contact information

- 1. Tap on "Contact Us" in the menu.
- 2. Tap on "**Find Us**" to view our office locations and contact information in Hong Kong and Macau.