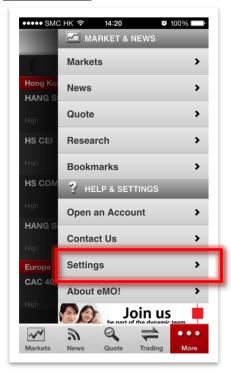

## Check eMO! system requirements

# Personalize your eMO! app settings

- 1. Tap on "Settings".
- 2. Adjust settings by choosing a Language (English, Traditional & Simplified Chinese), Up/Down Indicator Colours, Real Time Quotes (Delay Quote by default), Receive Notification and Auto Logoff.