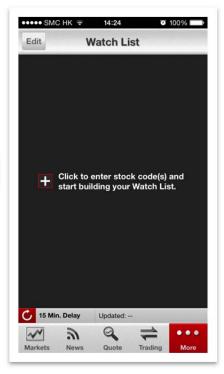

## Set up your Watch List

- 1. Tap on "Watch List" in the menu.
- 2. Follow the prompt to search for stock codes and tap on "+" to add the desired stocks to the Watch List.
  - Tap on "Edit" to amend the list's details. Up to a maximum of 10 stocks can be added to the Watch List.
  - Watch List supports snapshot real-time quotes. Tap on the stock to trade, set alerts or view its full quote details.

#### iPhone version