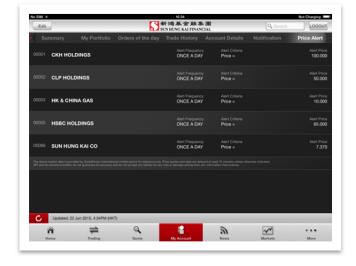

### View your account and portfolio

- Tap on "Account Summary" in the menu and login to eMO! using your existing ID and password.
- 2. After you are logged in to your account, choose between your Cash or Margin Securities Trading Account, if applicable, by tapping on "A/C: CASH".
- 3. The details of the respective account will be shown after selection, including the Total Account Balance and Cash Balance with a breakdown of currencies, if available.
  - Tap on "My Portfolio" at the top to view the details of your stock holdings. Further tap on the stock to place orders, view full quote details and set alerts, etc.
  - Tap on "Account Details" to view your account and personal details.

#### iPhone version