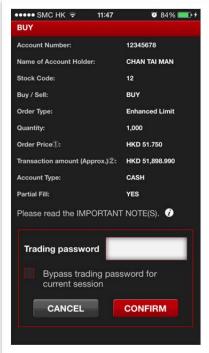

### Trade HK shares and view order details

- 1. Tap on "Trading" at the bottom menu or in the menu.
- 2. After entering a stock code, tap on "+' to increase or "-" to reduce the share quantity in standard lot size. Tap on "Bid" or "Ask" will transfer the price as your order price. Tap on "BUY" or "SELL" to proceed with your order placement. Currently eMO! supports 7 order types: At-auction Order ("AAO"), At-auction Limit Order("AALO"), Limit order ("LO"), Enhanced Limit order ("ELO"), Special Limit order ("SLO"), Good Till Date Order ("GTD") and Stop Loss Limit Order("SLLO").
- 3. Key in your trading password and tap on "**CONFIRM**" to submit your order. If you do not want to retype your trading password after logging in, please make sure "**Bypass** trading password for current session" is checked.
- 4. After confirming your order submission, the respective "TRANSACTION RESULTS" will be displayed with an order number and consideration amount. You may continue to place another order by tapping "PLACE ANOTHER ORDER" or proceed to view the order's status by tapping "VIEW ORDER STATUS".