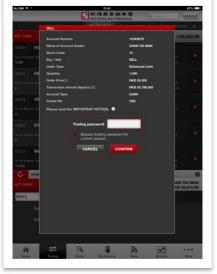

### Trade HK shares and view order details

- 1. Tap on "Trading" at the bottom menu or in the menu.
- 2. After entering a stock code, tap on "+' to increase or "-" to reduce the share quantity in standard lot size. Tap on "Bid" or "Ask" will transfer the price as your order price. Tap on "BUY" or "SELL" to proceed with your order placement. Currently eMO! supports 7 order types: At-auction Order ("AAO"), At-auction Limit Order("AALO"), Limit order ("LO"), Enhanced Limit order ("ELO"), Special Limit order ("SLO"), Good Till Date Order ("GTD") and Stop Loss Limit Order("SLLO").
- 3. Key in your trading password and tap on "**CONFIRM**" to submit your order. If you do not want to retype your trading password after logging in, please make sure "**Bypass** trading password for current session" is checked.
- 4. After confirming your order submission, the respective "TRANSACTION RESULTS" will be displayed with an order number and consideration amount. You may continue to place another order by tapping "PLACE ANOTHER ORDER" or proceed to view the order's status by tapping "VIEW ORDER STATUS".