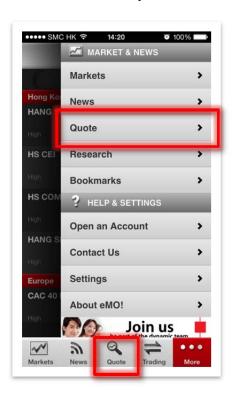

### View market news and research

- 1. Tap on "**News**" at the bottom or in the menu to view the Market News, SEHK Bulletin and EBSHK Research reports.
- 2. "Market News" and "SEHK Bulletin" can be bookmarked and feature an adjustable font size for ease of reading.

#### iPhone version