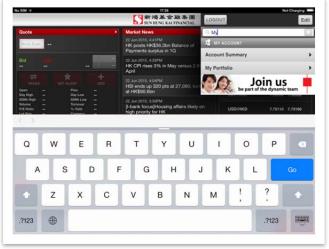

### Search for a stock

- 1. Tap on "Search" at the top right hand corner and key in any stock code or stock name.
- 2. Search results will display automatically with relevant Stock Information, Market News and EBSHK Research on the selected stock. Tap again to view full details.

#### iPhone version