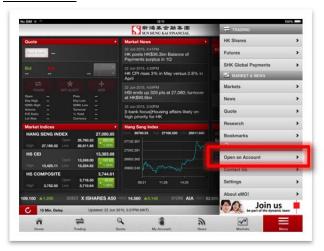

## Open an account to trade via eMO!

1. Tap on "Open an Account" in the menu

Note: A separate login is not required to access eMO!. Only trading requires login and is available for Everbright Sun Hung Kai ("EBSHK") customers only.