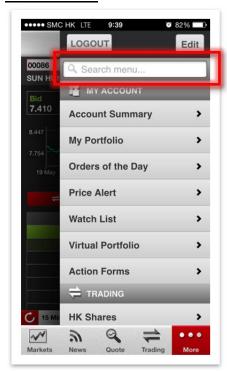

### Search menu items

- 1. Tap on "Search menu..." in the menu and enter any keyword.
- 2. Search results will display automatically.

#### iPhone version