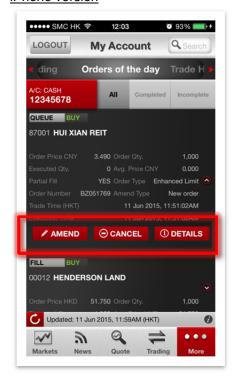

### Amend or cancel orders

- Orders placed during the day can be checked and refreshed by tapping "Orders of the day". Tap on "AMEND" or "CANCEL" to change orders accordingly. Trade orders after settlement should be checked under "Trade History", where records for up to thirty calendar days will be shown.
- 2. Key in a new price or quantity to amend your order. To cancel your order, key in your trading password and tap on "**CONFIRM**" to proceed.
- 3. If "Receive Notification" is enabled, all trading related instructions will be shown under "Notification". A subscription to a SMS service is required for customers to receive notices via mobile SMS.