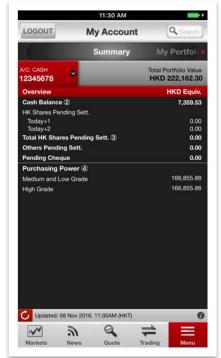

### View your account and portfolio

- Tap on "Account Summary" in the menu and login to eMO! using your existing ID and password.
- 2. After you are logged in to your account, choose between your Cash or Margin Securities Trading Account, if applicable, by tapping on "A/C: CASH".
- 3. The details of the respective account will be shown after selection, including the Total Account Balance and Cash Balance with a breakdown of currencies, if available.
  - Tap on "My Portfolio" at the top to view the details of your stock holdings. Further tap on the stock to place orders, view full quote details and set alerts, etc.
  - Tap on "Account Details" to view your account and personal details.