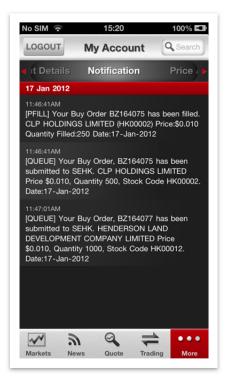

### Amend or cancel orders

- Orders placed during the day can be checked and refreshed by tapping "Orders of the day". Tap on "AMEND" or "CANCEL" to change orders accordingly. Trade orders after settlement should be checked under "Trade History", where records for up to thirty calendar days will be shown.
- 2. Key in a new price or quantity to amend your order. To cancel your order, key in your trading password and tap on "**CONFIRM**" to proceed.
- 3. If "Receive Notification" is enabled, all trading related instructions will be shown under "Notification". A subscription to a SMS service is required for customers to receive notices via mobile SMS.

("Notifications" are not available on Android version)