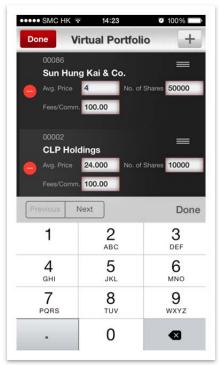

## Set up your Virtual Portfolio

- 1. Tap on "Virtual Portfolio" in the menu.
- 2. Follow the prompt to search for stock codes and tap on "+" to add the desired stocks to your Virtual Portfolio.
- 3. Key in "Avg. Price", "No. of Shares" and "Fees/Comm." accordingly. Tap on "Edit" to amend the portfolio's details. Up to a maximum of 30 stocks can be added under "Virtual Portfolio".

#### iPhone version