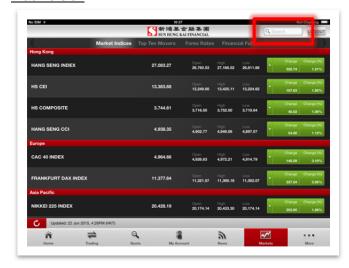

### View market indices and forex rates

- 1. Tap on "Markets" at the bottom menu or in the menu.
- 2. All sections under "**Markets**" can be refreshed to receive updated prices based on market information and availability.
  - Tap on "**Top Ten Movers**" to view the top ten HK stocks or warrants by Gainers, Losers, Volume and Turnover.
  - Tap on "Forex Rates" to view the exchange rates of all major currencies with Bid/Ask prices either in USD or HKD.
  - Tap on "Financial Futures" to view the major futures and indices movements.

#### iPad version