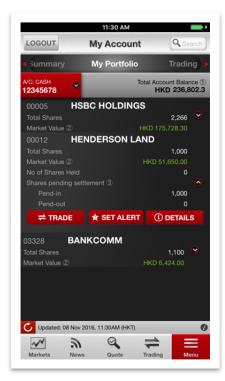

### View your account and portfolio

- Tap on "Account Summary" in the menu and login to eMO! using your existing ID and password.
- 2. After you are logged in to your account, choose between your Cash or Margin Securities Trading Account, if applicable, by tapping on "A/C: CASH".
- 3. The details of the respective account will be shown after selection, including the Total Account Balance and Cash Balance with a breakdown of currencies, if available.
  - Tap on "My Portfolio" at the top to view the details of your stock holdings. Further tap on the stock to place orders, view full quote details and set alerts, etc.
  - Tap on "Account Details" to view your account and personal details.