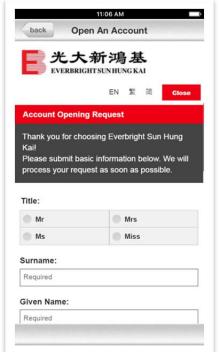

2. Enter your contact information and indicate if you are an existing customer of EBSHK. Then, tap "SUBMIT" to send the form to us. Our Customer Service representatives will contact you shortly regarding your account opening with EBSHK for HK Shares trading.