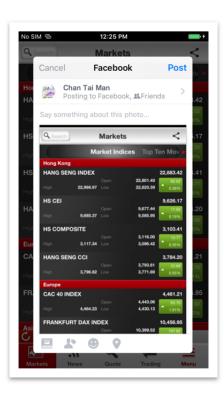

### Share screenshot to social media

- 1. Tap on share icon at the top-right corner. Share icon is available in Markets, News, Watch List, Virtual Portfolio, Quote and Chart.
- 2. Choose to share the screenshot to Facebook, WeChat Friend or WeChat Moments.
- 3. If you do not have the relevant social media app, please download it from app store before sharing.