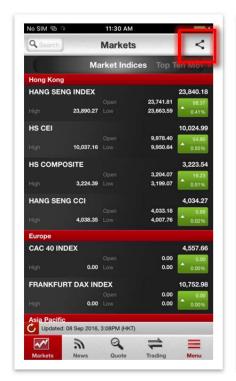

### View market indices and forex rates

- 1. Tap on "Markets" at the bottom menu or in the menu.
- 2. All sections under "**Markets**" can be refreshed to receive updated prices based on market information and availability.
  - Tap on "**Top Ten Movers**" to view the top ten HK stocks or warrants by Gainers, Losers, Volume and Turnover.
  - Tap on "Forex Rates" to view the exchange rates of all major currencies with Bid/Ask prices either in USD or HKD.
  - Tap on "Financial Futures" to view the major futures and indices movements.

### Share screenshot to social media

- 1. Tap on share icon at the top-right corner. Share icon is available in Markets, News, Watch List, Virtual Portfolio, Quote and Chart.
- 2. Choose to share the screenshot to Facebook, WeChat Friend or WeChat Moments.
- 3. If you do not have the relevant social media app, please download it from app store before sharing.