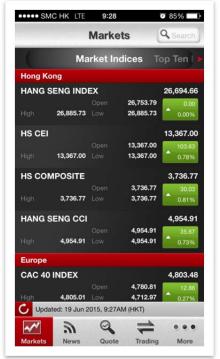

### View market indices and forex rates

- 1. Tap on "Markets" at the bottom menu or in the menu.
- 2. All sections under "**Markets**" can be refreshed to receive updated prices based on market information and availability.
  - Tap on "**Top Ten Movers**" to view the top ten HK stocks or warrants by Gainers, Losers, Volume and Turnover.
  - Tap on "Forex Rates" to view the exchange rates of all major currencies with Bid/Ask prices either in USD or HKD.
  - Tap on "Financial Futures" to view the major futures and indices movements.

#### iPhone version