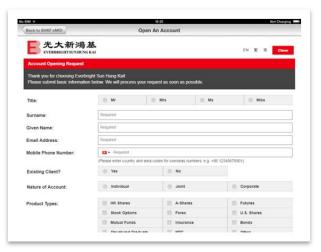

2. Enter your contact information and indicate if you are an existing customer of EBSHK. Then, tap "SUBMIT" to send the form to us. Our Customer Service representatives will contact you shortly regarding your account opening with EBSHK for HK Shares trading.